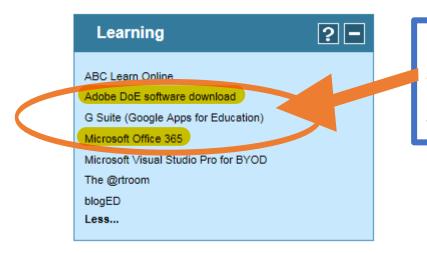

2) Expand the Learning tab and click on Adobe DEC software or Office 365 to select the download in the left menu of Student Portal. This link will take you to the 'On the Hub' website.

Church Street Canterbury NSW 2193 Phone 02 9718 1805 Fax 02 9718 3501 Email Canterburg-h.School@det.nsw.edu.au Web www.Canterburg-h.Schools.nsw.edu.au LEAD THE CHALLENGE ➤ LEADERSHIP • EXCELLENCE • ACHIEVEMENT • DIVERSITY